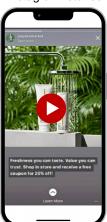

### [OG image]

An Open Graph used within the website as thumbnail and SNS posts.

Facebook

# **Eye catch image**Square thumbnail Image for articles.

# Example: ISSEY MIYAKE https://www.wwdjapan.com/articles/1508470

The article will be made based on the information provided from press release or an interview. We will invite users by posting the article twice in our social media accounts, once on Facebook and once on Twitter, that has 545,000 followers in total. https://www.wwdjapan.com/ad\_class\_tag/paid-publishing