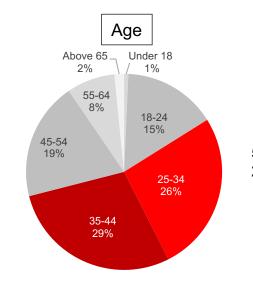

\*Consult us for usage fees.

Tabloid/Offset

Paper: White Kohaku-light (FSC certified)

55% of our users are 25 to 44 years old