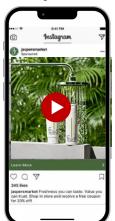

### [OG image]

An Open Graph used within the website as thumbnail and SNS posts.

Facebook

# **Eye catch image**Square thumbnail Image for articles.

# Example: ISSEY MIYAKE https://www.wwdjapan.com/articles/1508470

The article will be made based on the information provided from press release or an interview. We will invite users by posting the article twice in our social media accounts, once on Facebook and once on Twitter, that has 545,000 followers in total. https://www.wwdjapan.com/ad\_class\_tag/paid-publishing