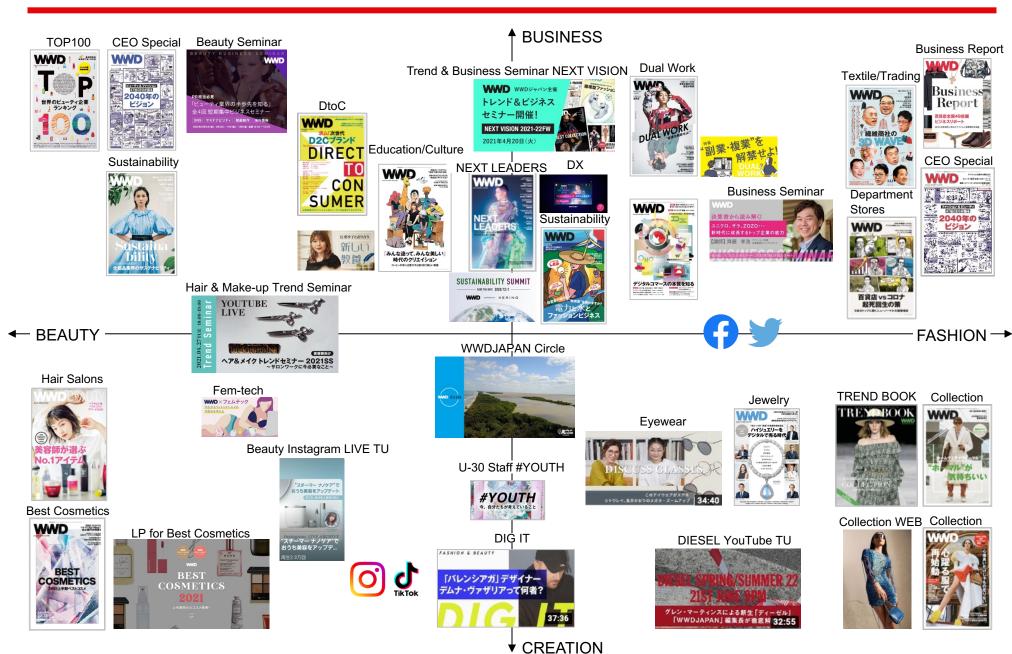

# **ABOUT WWD**

WWDJAPAN's roots go back to 1910 when Women's Wear Daily (WWD), a fashion industry paper, was founded in the US. In Japan, INFAS Publications launched WWD Japan in 1979, and it was the only weekly fashion paper in the country at the time. Subsequently, INFAS launched WWD Beauty, which again was the only weekly beauty paper in Japan. Both papers were dubbed as the "must-read information source of the fashion and beauty industry", and our keen readers varied from top executives, designers, hair and make-up artists, buyers, shop staff, and editors. Today, our website WWDJAPAN.com attracts a broad range of fashionable trendsetters. WWDJAPAN, which comes out every Monday, is our opinion media for the fashion and beauty industry, while WWDJAPAN.com is a news site that aims to support and broaden the base of the industry. We have also launched Educations, a seminar business to offer class-room type lectures to learn various topics from experts in a friendly atmosphere, and Circle, an events business to create opportunities where our clients and readers can mingle and start conversations. Along with our social media and videos, our goal is to be the community hub of the fashion and beauty industry.

# **Educations&Circles** WWDJAPAN Circle Hair & Make-up Trend Seminar 美容師向け ヘア&メイク トレンドセミ 2022-23FW **DX Seminar**