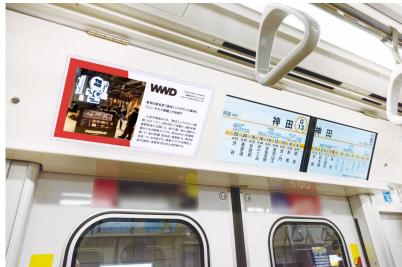

ond the service range (i.e. Narita Airport).

<sup>\*</sup>Installation timing to additional car units are subject to change.

<sup>\*</sup>Please note that the number of taxis with this service listed above is as of September 2021 and are subject to change.

<sup>\*</sup>Public service announcement to wear a seatbelt and the use of facial recognition system will be notified at the beginning.

<sup>\*</sup>The passenger can turn off the video anytime by tapping "Screen Off." Ads will not be played until the next passenger unless the screen is tapped again.

Ads will be displayed on Tokyo Metro Vision (TMV), a digital ad vision on nine Tokyo Metro subway lines in the Tokyo metropolitan area. You can communicate to a wide range of commuters/subway users about your events and new products







<sup>\*</sup>Ad of 1 product/service will be delivered per application.

| and new products.           |