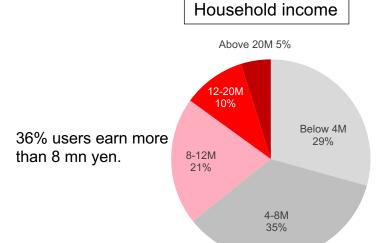

\*Consult us for usage fees.

Tabloid/Offset

Paper: White Kohaku-light (FSC certified)

55% of our users are 25 to 44 years old