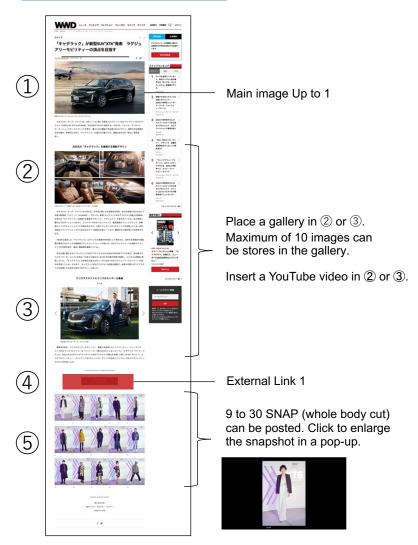

https://www.wwdjapan.com/articles/988942

The advertisement will be made into our popular snapshot contents. It can post images to Instagram for event reports, product recommendation, and visitor snapshots.