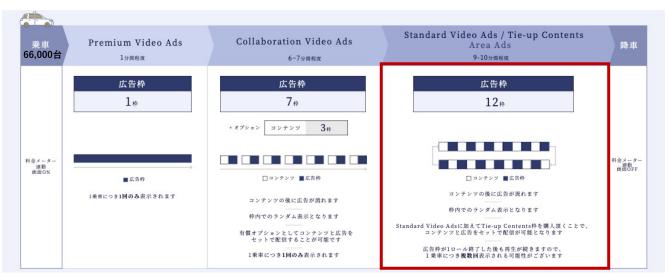

ta, Fukushima, Ibaraki, Tochigi, Gunma, Niigata, Nagano, Ishikawa, Toyama, Gifu, Shizuoka, Aichi, Mie, Shiga, Nara, Hiroshima, Ehime, Saga, Nagasaki, Kumamoto, Okinawa)

- ◆ Number of taxis with Tokyo Prime's signage 67,000 units (25,500 units in Tokyo)
- Delivery

In-car signage on Nihon Kotsu's taxis and other taxi companies

- \*Taxi might go beyond the service range (i.e. Narita Airport).
- \*Installation timing to additional car units are subject to change.
- \*Please note that the number of taxis with this service listed above is as of September 2021 and are subject to change.

#### < Delivery frame / timing >

The branded content (video) created by content partners will be played randomly on rotation during the content frame (the red parts below) after the Collaboration Video Ads.



<sup>\*</sup>Ad will start playing when the taxi meter is turned on.

<sup>\*</sup>Taxi might go beyond the service range (i.e. Narita Airport).

<sup>\*</sup>Installation timing to additional car units are subject to change.

<sup>\*</sup>Please note that the number of taxis with this service listed above is as of September 2021 and are subject to change.

<sup>\*</sup>Public service announcement to wear a seatbelt and the use of facial recognition system will be notified at the beginning.

<sup>\*</sup>The passenger can turn off the video anytime by tapping "Screen Off." Ads will not be played until the next passenger unless the screen is tapped again.

Ads will be displayed on Tokyo Metro Vision (TMV), a digital ad vision on nine Tokyo Metro subway lines in the Tokyo metropolitan area