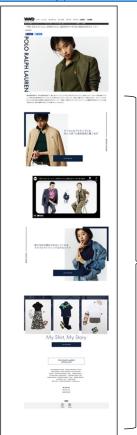

#### Example: POLO RALPH LAUREN

https://www.wwdjapan.com/s/1211990

One page can have photo galleries up to 2, and each gallery can contain maximum 20 images.