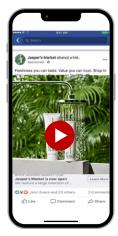

### [OG image]

An Open Graph used within the website as thumbnail and SNS posts.

Facebook

# **Eye catch image**Square thumbnail Image for articles.

# Example: ISSEY MIYAKE https://www.wwdjapan.com/articles/1508470

The article will be made based on the information provided from press release or an interview. We will invite users by posting the article twice in our social media accounts, once on Facebook and once on Twitter, that has 545,000 followers in total. https://www.wwdjapan.com/ad\_class\_tag/paid-publishing