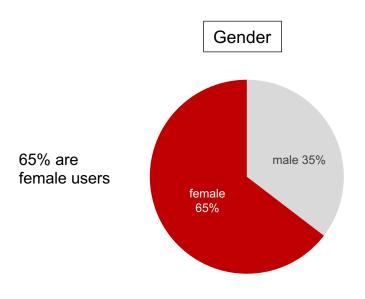

\*Consult us for usage fees.

Tabloid/Offset

Paper: White Kohaku-light (FSC certified)

55% of our users are 25 to 44 years old