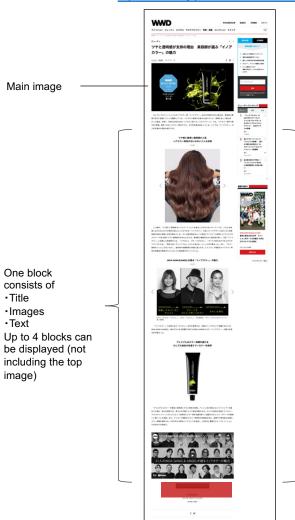

|                             | Case Studie                                                                                                                                                                                                                                                                                                                                                                                                                                                                     |  |
|-----------------------------|---------------------------------------------------------------------------------------------------------------------------------------------------------------------------------------------------------------------------------------------------------------------------------------------------------------------------------------------------------------------------------------------------------------------------------------------------------------------------------|--|
| Price                       | ¥800,000(G) *An additional fee for interviews or shootings will be charged for ¥200                                                                                                                                                                                                                                                                                                                                                                                             |  |
| Assumed PV (4 weeks)        | 3,000~4,500                                                                                                                                                                                                                                                                                                                                                                                                                                                                     |  |
| Ad duration                 | Semi-permanent.                                                                                                                                                                                                                                                                                                                                                                                                                                                                 |  |
| Starting date               | Weekdays during business hours (Weekends and holidays are not included)                                                                                                                                                                                                                                                                                                                                                                                                         |  |
| Banners and in-feed ad      | See page 16. FEATURE banner and PR STORIES for 2 weeks. All ads will be on rotation.                                                                                                                                                                                                                                                                                                                                                                                            |  |
| Number of placements        | 4 frames / day                                                                                                                                                                                                                                                                                                                                                                                                                                                                  |  |
| Image size<br>(recommended) | 【Ad space】W1200px × H630px (For OG image etc.)、 W1200px × H1200px (For eye catch image etc.)、 W600px × H500px(For FEATURE banner) W1200px × H800px(For Main image in the article) *Images for ad spaces will be created by WWDJAPAN using materials provided by the client. *YouTube videos may be embedded at the top of the page.                                                                                                                                             |  |
| Number of images            | Up to 10 gallery images                                                                                                                                                                                                                                                                                                                                                                                                                                                         |  |
| Format                      | JPEG, GIF, PNG (no animations)                                                                                                                                                                                                                                                                                                                                                                                                                                                  |  |
| Capacity                    | Less than 600 KB                                                                                                                                                                                                                                                                                                                                                                                                                                                                |  |
| Number of external links    | 1 destination                                                                                                                                                                                                                                                                                                                                                                                                                                                                   |  |
| Number of characters        | Approximately 28 characters for the title, Up to three lines of summary of the article (each line for 15 characters), About 800 characters for the body.                                                                                                                                                                                                                                                                                                                        |  |
| Submission Deadline         | 12 business days before the publishing date.                                                                                                                                                                                                                                                                                                                                                                                                                                    |  |
| Report                      | A report will be created for PV, numbers of clicks and Unique Users "It will be calculated for 4 weeks after the date of publish.  It will be submitted within 5 business days after the calculation period.                                                                                                                                                                                                                                                                    |  |
| Other                       | *It will be noted as a PR article.  *For the contact information, you can include either your company name, phone number (for SP), social media account, or an inquiry form. Clickable links available.  *Proofreading: We offer fact checking for once if requested.  *SNS advertisement posts are available on Facebook, Instagram, or Twitter. (excluding videos and ads made in carousal format)  *Either OG or Eye catch image can be used for our SNS advertisement post. |  |