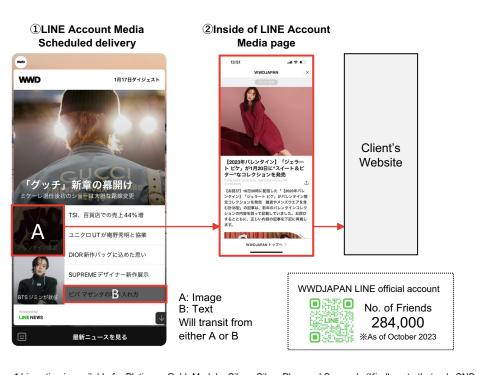

| Number of<br>"Friends" | Ad fee<br>(Production included) |
|------|---------------------------------------|---------------------------------------------------------------------------------------------------------------------------------------------------------------------------------|------------------------|---------------------------------|
| LINE | LINE DIGEST Spot<br>for Account Media | Digest version of your article will be delivered on WWDJAPAN, a LINE Account media. Our original content with your ads will be delivered directly to our "friends (followers)". | 284,000                | ¥500,000 (G)                    |



| Fee                 | ¥500,000 (G) (Production fee included)                                                                                                                                                                                                                                                                                                                                                                                                                                  |  |  |  |  |
|---------------------|-----------------------------------------------------------------------------------------------------------------------------------------------------------------------------------------------------------------------------------------------------------------------------------------