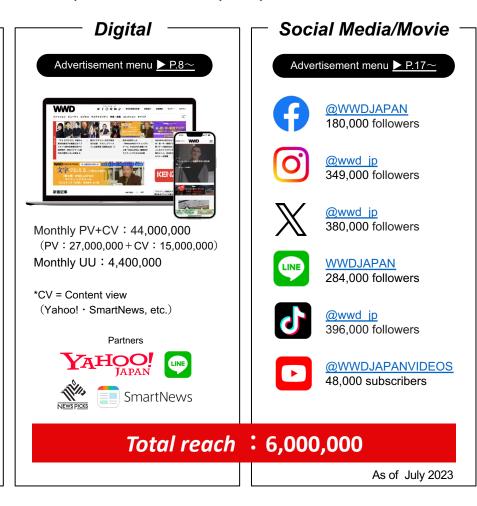

# Example: ISSEY MIYAKE https://www.wwdjapan.com/articles/1508470

The article will be made based on the information provided from press release or an interview. We will invite users by posting the article twice in our social media accounts, once on Facebook and once on Twitter, that has 545,000 followers in total. https://www.wwdjapan.com/ad\_class\_tag/paid-publishing

#### Example: LOUIS VUITTON

https://www.wwdjapan.com/articles/1524870

\*Application Banner appears upon scrolling.

The article will be made based on list of requirements provided by the company. We will invite users by posting the article twice in our social media accounts, once on Facebook and once on Twitter, that has 545,000 followers in total. https://www.wwdjapan.com/ad class tag/recruit