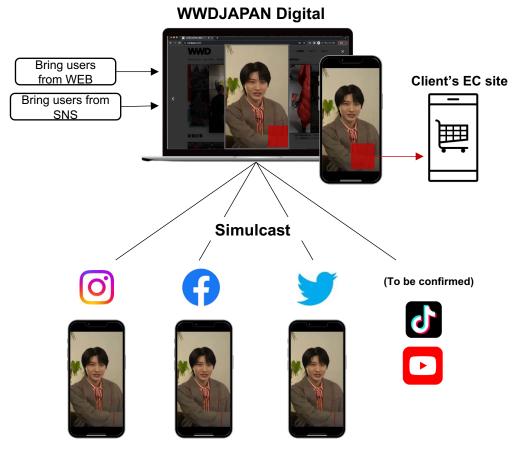

tors (if required), venue rental fee, travel and accommodation costs, and hiring beauticians or models, etc.  -It will be noted as PR in the tie-in page, guidance page, our SNS posts, and YouTube videos.  -For details on tie-in pages, please see p.17 and 19.  -Program of the stream will be on the tie-in page and the YouTube description section.  -Secondary use will be charged separately. |                                                   |  |

This plan is perfect for live commerce - we offer close interactivity with users through live streaming and simultaneous delivery on various SNS. We will simultaneously deliver your video/audio on WWDJAPAN's official Facebook, Instagram, Twitter account, and influencers' account to attract more audience to your EC website through WWDJAPAN Digital.



**Example: Koala Mattress** https://www.wwdjapan.com/articles/1507958

#### Note:

|                  |                             | Live Commerce Plan                                                                                                                                                                                                                                                                                                                                                                                                                                                                                                                                                       |  |
|------------------|-----------------------------|--------------------------------------------------------