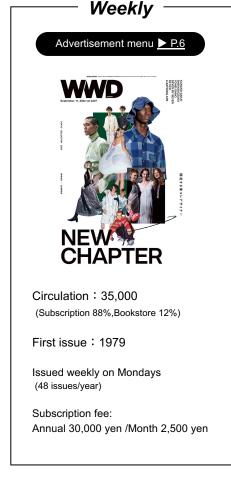

# **ABOUT WWD**

WWDJAPAN's roots go back to 1910 when Women's Wear Daily (WWD), a fashion industry paper, was founded in the US. In Japan, INFAS Publications launched WWD Japan in 1979, and it was the only weekly fashion paper in the country at the time. Subsequently, INFAS launched WWD Beauty, which again was the only weekly beauty paper in Japan. Both papers were dubbed as the "must-read information source of the fashion and beauty industry", and our keen readers varied from top executives, designers, hair and make-up artists, buyers, shop staff, and editors. Today, our website WWDJAPAN.com attracts a broad range of fashionable trendsetters. WWDJAPAN, which comes out every Monday, is our opinion media for the fashion and beauty industry, while WWDJAPAN.com is a news site that aims to support and broaden the base of the industry. We have also launched Educations, a seminar business to offer class-room type lectures to learn various topics from experts in a friendly atmosphere, and Circle, an events business to create opportunities where our clients and readers can mingle and start conversations. Along with our social media and videos, our goal is to be the community hub of the fashion and beauty industry.